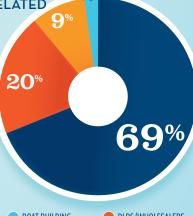

## RECREATIONAL BOATING **INDUSTRY SALES IN ALABAMA**

| Boat Building                 | MILLIONS<br>\$64.7 |
|-------------------------------|--------------------|
| Motor / Engine Mfgr.          | \$706.8            |
| Accessory / Supplies Mfgr.    | \$229.0            |
| TOTAL MFGR. SALES             | \$1,000.5          |
| Dealers / Wholesalers         | \$293.0            |
| Boat Services                 | \$423.4            |
| TOTAL RETAIL & SERVICES SALES | \$716.5            |
| <u> </u>                      |                    |

BOAT BUILDING

DLRS/WHOLESALERS BOAT SERVICES

MOTOR/ENG. MFGR. ACC./SUPPLIES MFGR.

<sup>\*</sup> Total boats are registered boats as reported by states to the USCG.