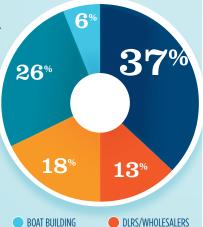

#### RECREATIONAL BOATING-RELATED **BUSINESSES IN ALABAMA** 485 **TOTAL BUSINESSES Boat Building** 9

Motor / Engine Mfgr. 3 42 Accessory / Supplies Mfgr. Dealers / Wholesalers 97 **Boat Services** 334

**BOAT BUILDING** MOTOR/ENG. MFGR.†

DLRS/WHOLESALERS BOAT SERVICES

ACC./SUPPLIES MFGR.