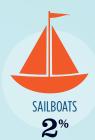

#### RECREATIONAL BOATS IN ALABAMA

| TOTAL BOATS*        | > 263,652 |
|---------------------|-----------|
| REGISTERED BOATS    | 263,652   |
| Power boats         | 222,158   |
| PWCs                | 35,211    |
| Sailboats           | 3,646     |
| Other Boats         | 2,637     |
| HOUSEHOLDS PER BOAT | 7.193     |
|                     |           |