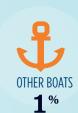

#### RECREATIONAL BOATS IN ALABAMA

| TOTAL BOATS*        | > 263,652 |
|---------------------|-----------|
| REGISTERED BOATS    | 263,652   |
| Power boats         | 222,158   |
| PWCs                | 35,211    |
| Sailboats           | 3,646     |
| Other Boats         | 2,637     |
| HOUSEHOLDS PER BOAT | 7.193     |
|                     |           |