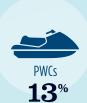

#### RECREATIONAL BOATS IN ALABAMA

| TOTAL BOATS*        | > 263,652 |
|---------------------|-----------|
| REGISTERED BOATS    | 263,652   |
| Power boats         | 222,158   |
| PWCs                | 35,211    |
| Sailboats           | 3,646     |
| Other Boats         | 2,637     |
| HOUSEHOLDS PER BOAT | 7.193     |
|                     |           |