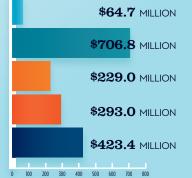

## RECREATIONAL BOATING **INDUSTRY SALES IN ALABAMA**

| Boat Building                 | MILLIONS<br>\$64.7 |
|-------------------------------|--------------------|
| Motor / Engine Mfgr.          | \$706.8            |
| Accessory / Supplies Mfgr.    | \$229.0            |
| TOTAL MFGR. SALES             | \$1,000.5          |
| Dealers / Wholesalers         | \$293.0            |
| Boat Services                 | \$423.4            |
| TOTAL RETAIL & SERVICES SALES | \$716.5            |
| <u> </u>                      |                    |