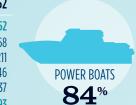

#### RECREATIONAL BOATS IN ALABAMA

| TOTAL BOATS*        | > 263,652 |
|---------------------|-----------|
| REGISTERED BOATS    | 263,652   |
| Power boats         | 222,158   |
| PWCs                | 35,211    |
| Sailboats           | 3,646     |
| Other Boats         | 2,637     |
| HOUSEHOLDS PER BOAT | 7.193     |
|                     |           |